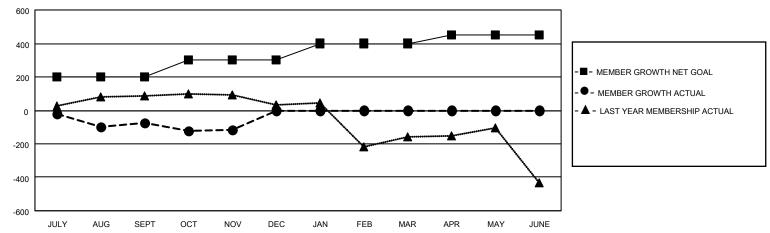

### GOALS AND ACTUAL MEMBERS CUMULATIVE

| DROPPED CLUBS: 22  |     | 51 CLUBS OF 213 ADDED 1 OR<br>MORE NEW MEMBERS | GENDER DISTRIBUTION                   |                |  |
|--------------------|-----|------------------------------------------------|---------------------------------------|----------------|--|
|                    |     | WORE NEW WEINBERS                              | MALE                                  | 3,857 (71.40%) |  |
|                    |     |                                                | FEMALE                                | 1,545 (28.60%) |  |
| DROPPED MEMBERS    |     |                                                | NON BINARY                            | 0 (0.00%)      |  |
| Bros r Eb MEMBErto |     |                                                | PREFER NOT TO ANSWER                  | 0 (0.00%)      |  |
| DECEASED           | 5   |                                                |                                       | ,              |  |
| CLUB CANCELLED     | 164 | CLICK HERE FOR CUMULATIVE                      | TOTAL FAMILY UNIT MEMBERS             | 2,000          |  |
| OTHER              | 201 | MEMBERSHIP DATA                                |                                       |                |  |
| TOTAL              | 370 |                                                | FAMILY MEMBERS PAYING HALF DUES 1,127 |                |  |
|                    |     |                                                |                                       |                |  |

## District 3233E2

| Clubs RESULTS FOR 2021-2022 |   |   |    | Members RESULTS FOR 2021-2022 |     |     |     |
|-----------------------------|---|---|----|-------------------------------|-----|-----|-----|
|                             |   |   |    |                               |     |     |     |
| JULY/AUG/SEPT               | 6 | 2 | 19 | JULY/AUG/SEPT                 | 200 | 220 | 282 |
| OCT/NOV/DEC                 | 3 | 0 | 3  | OCT/NOV/DEC                   | 100 | 84  | 88  |
| JAN/FEB/MAR                 | 3 | 0 | 0  | JAN/FEB/MAR                   | 100 | 0   | 0   |
| APR/MAY/JUNE                | 1 | 0 | 0  | APR/MAY/JUNE                  | 50  | 0   | 0   |