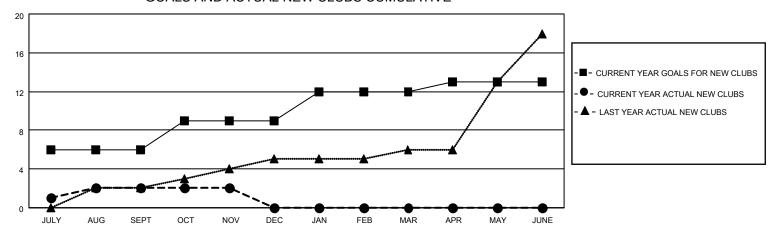

### GOALS AND ACTUAL NEW CLUBS CUMULATIVE

## District 3233E2

| Clubs RESULTS FOR 2021-2022 |   |   |    | Members RESULTS FOR 2021-2022 |     |     |     |
|-----------------------------|---|---|----|-------------------------------|-----|-----|-----|
|                             |   |   |    |                               |     |     |     |
| JULY/AUG/SEPT               | 6 | 2 | 19 | JULY/AUG/SEPT                 | 200 | 220 | 282 |
| OCT/NOV/DEC                 | 3 | 0 | 3  | OCT/NOV/DEC                   | 100 | 84  | 88  |
| JAN/FEB/MAR                 | 3 | 0 | 0  | JAN/FEB/MAR                   | 100 | 0   | 0   |
| APR/MAY/JUNE                | 1 | 0 | 0  | APR/MAY/JUNE                  | 50  | 0   | 0   |